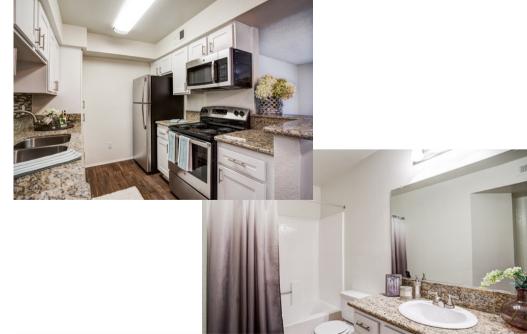

## FEATURES

- Full stainless-steel appliance package
- Granite countertops
- Designer cabinetry
- Stackable washer and dryer
- Ample closet space and storage
- Stylish mosaic tile backsplash
- Wood-inspired flooring
- Plush carpeting
- Extremely oversize decks and patios
- Central air conditioning and heating
- Designer lighting and fixture package
- Stunning mountain views in selected apartment homes