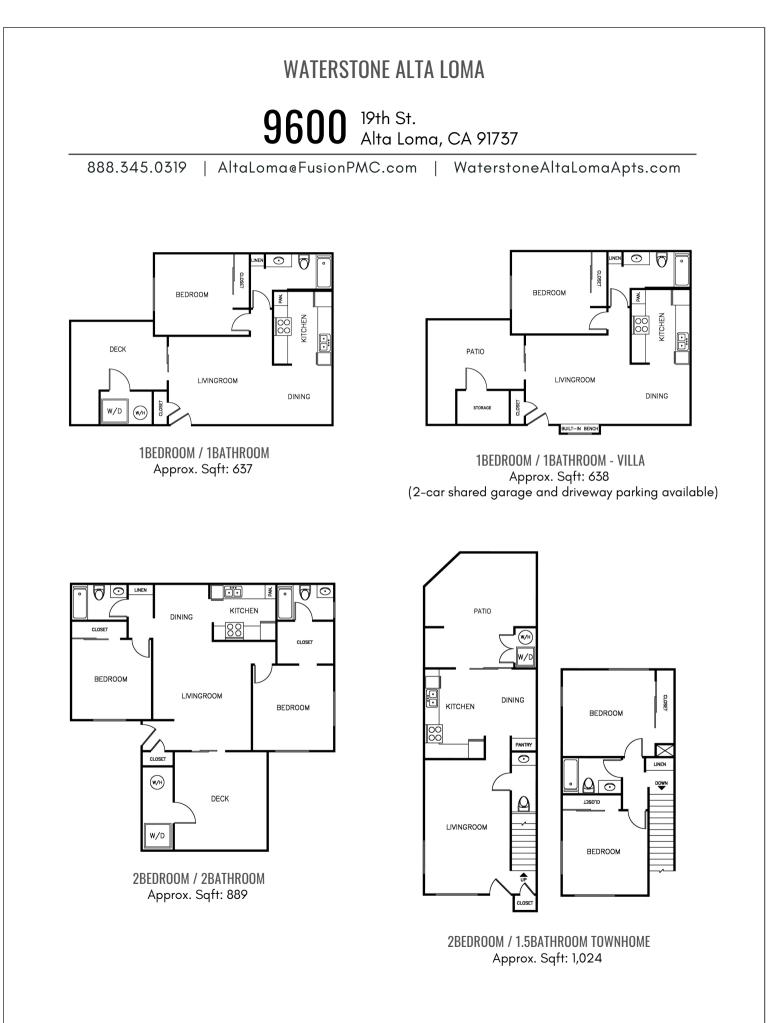

s of the city... Upland, Fontana, Ontario, Rialto, Pomona and San Dimas, all via the 210, 15 and 10 freeways nearby...or hop onto the Upland Commuter Rail or the Rancho Cucamonga Commuter Rail...or take a flight at the Ontario International Airport. Come on by and start this journey with us...

## FEATURES

- Full stainless-steel appliance package
- Granite countertops
- Designer cabinetry
- Stackable washer and dryer
- Ample closet space and storage
- Stylish mosaic tile backsplash
- Wood-inspired flooring
- Plush carpeting
- Extremely oversize decks and patios
- Central air conditioning and heating
- Designer lighting and fixture package
- Stunning mountain views in selected apartment homes





CONTACT TODAY FOR A PERSONAL TOUR!





AltaLoma@FusionPMC.com | WaterstoneAltaLomaApts.com